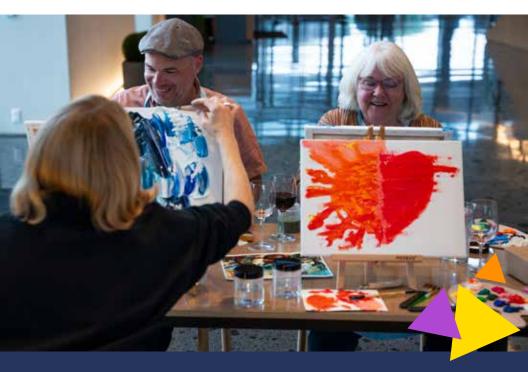

# WHAT IS SPARK?

SPARK! is a creative engagement program for people with early to mid-stage memory loss and their care partners. Programs are designed to keep participants actively engaged in their communities by providing experiences that stimulate conversations, provide peer support, and inspire creativity through engaging in museum experiences.